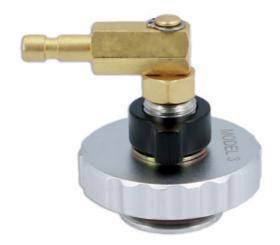

## **Brake Bleeder Cap - for Tesla Model 3**

Specially designed to allow Laser Tools' pressure bleeders to be securely connected to the Tesla brake master cylinder reservoir to allow the technician to bleed the brake system using the manufacturers recommend method of pressure bleeding.

## **Additional Information**

- · Quick and simple to attach and seal.
- · Innovative user adjusted expanding radial seal to ensure effective pressure sealing.
- Adaptor has 360° rotation movement, to facilitate the work.
- Adaptor connection designed for use with Laser Brake Pressure Bleeders, Part Nos. 4832, 5629, 5642 & 8395.
- For Tesla Models S & X, please see Laser Part No. 8016.