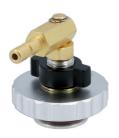

## **Brake Bleeder Cap - for Tesla Model 3**

Specially designed to allow Laser Tools' pressure bleeders to be securely connected to the Tesla brake master cylinder reservoir to allow the technician to bleed the brake system using the manufacturers recommend method of pressure bleeding.

## **Additional Information**

- · Quick and simple to attach and seal.
- · Innovative user adjusted expanding radial seal to ensure effective pressure sealing.
- Adaptor has 360° rotation movement, to facilitate the work.
- Adaptor connection designed for use with Laser Brake Pressure Bleeders, Part Nos. 4832, 5629, 5642 & 8395.
- For Tesla Models S & X, please see Laser Part No. 8016.