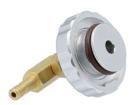

## **Brake Bleeder Cap - for Tesla Model 3**

Specially designed to allow Laser Tools' pressure bleeders to be securely connected to the Tesla brake master cylinder reservoir to allow the technician to bleed the brake system using the manufacturers recommend method of pressure bleeding.

## **Additional Information**

- · Quick and simple to attach and seal.
- · Innovative user adjusted expanding radial seal to ensure effective pressure sealing.
- Adaptor has 360° rotation movement, to facilitate the work.
- Adaptor connection designed for use with Laser Brake Pressure Bleeders, Part Nos. 4832, 5629, 5642 & 8395.
- For Tesla Models S & X, please see Laser Part No. 8016.