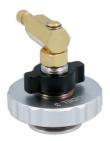

## **Brake Bleeder Cap - for Tesla Model 3**

Specially designed to allow Laser Tools' pressure bleeders to be securely connected to the Tesla brake master cylinder reservoir to allow the technician to bleed the brake system using the manufacturers recommend method of pressure bleeding.

## **Additional Information**

- · Quick and simple to attach and seal.
- · Innovative user adjusted expanding radial seal to ensure effective pressure sealing.
- Adaptor has 360° rotation movement, to facilitate the work.
- Adaptor connection designed for use with Laser Brake Pressure Bleeders, Part Nos. 4832, 5629, 5642 & 8395.
- For Tesla Models S & X, please see Laser Part No. 8016.